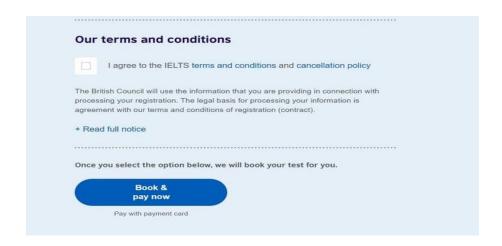

Please ensure you read the full notice under "Read full notice" and click the box "I agree to the IELTS terms and conditions and cancellation policy" -> Click "Book & pay now" to proceed

5. Under "Pay Online" -> You can choose how to pay, either by credit or debit card, China Wechat Pay or China Alipay. For those who are "Multiple attempts", you may choose to settle the exam fee by credit card or debit card. Payment deadline is set 12 hours after your registration. Please settle the exam fee accordingly otherwise the booking will be cancelled and re-registration will be required.