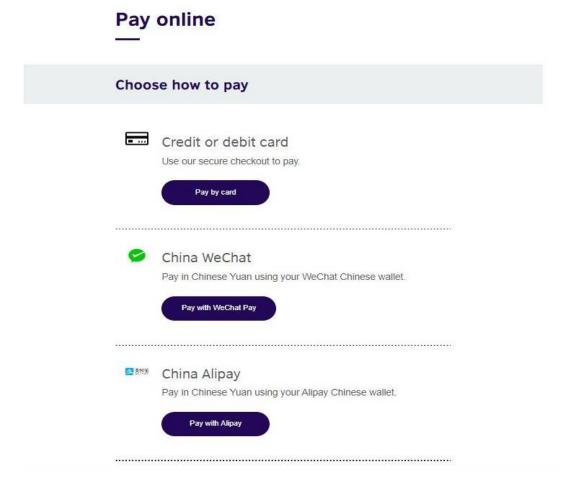

Please ensure you read the full notice under "Read full notice" and click the box "I agree to the IELTS terms and conditions and cancellation policy" -> Click "Book & pay now" to proceed

5. Under "Pay Online" -> You can choose how to pay, either by credit or debit card, China Wechat Pay or China Alipay. For those who are "Multiple attempts", you may choose to settle the exam fee by credit card or debit card. Payment deadline is set 12 hours after your registration. Please settle the exam fee accordingly otherwise the booking will be cancelled and re-registration will be required.