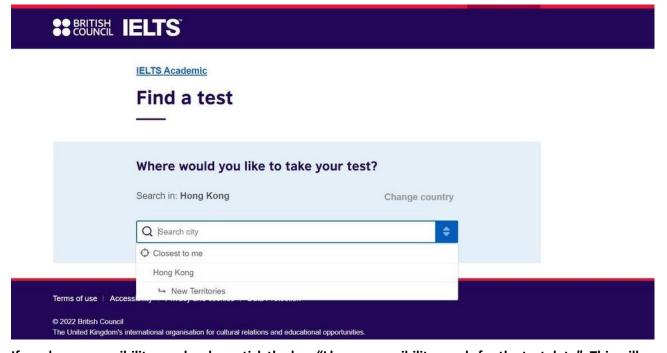

# Under "Find a Test", please choose Hong Kong -> New Territories

If you have accessibility needs, please tick the box "I have accessibility needs for the test date". This will require you to submit a medical report to British Council as proof for any medical condition you have that required accessibility needs for the test. Only once it is approved, your test will be registered.