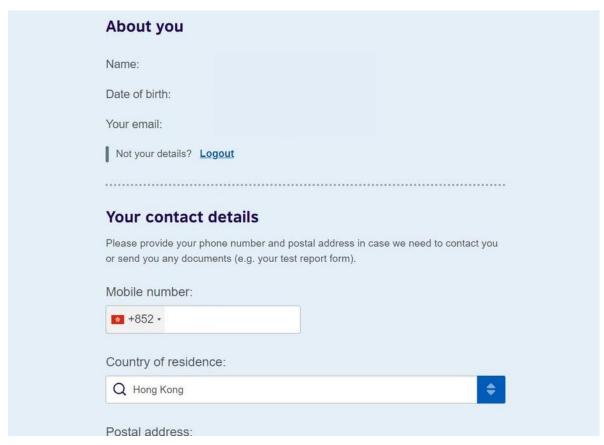

Please fill in personal information including your contact details, address, and student ID (At the ZIP/Postal code) -> Click "Save and Continue" to proceed.

Please make sure you input your student ID into the ZIP/postal code field so that we can keep as reference.